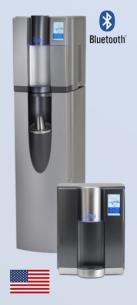

#### SIMPLE WATER SYTEMS (509) 720-8543 sales@simplewaternw.com www.simplewaternw.com

Bottle-free Water Service Made Simple

SafeTouch ™ protection for antimicrobial touch surface

Multi-stage filtration provides clean, fresh water

Enhanced alkalinity and pH boosted with nutrients and minerals added

Pre-Carbon

Reduces chlorine,

chemicals, and

pesticides.

Built-in automatic continuous leak detection monitoring system

# FILTRATION

Sediment Reduces particles such as dirt, silt, rust, and pipe residue.

RO Reduces chlorine, chemicals, and pesticides.

 H Boost / Health
 Post-Carbon

 Adds minerals,
 Final polishing filter

 electrolytes, and
 ensures great taste.