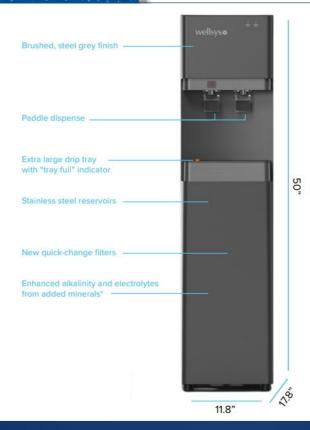

#### SIMPLE WATER SYTEMS (509) 720-8543 sales@simplewaternw.com www.simplewaternw.com

Bottle-free Water Service Made Simple

SafeTouch ™ protection for antimicrobial touch surface

Multi-stage filtration provides clean, fresh water

Enhanced alkalinity and pH boosted with nutrients and minerals added

Pre-Carbon

Reduces chlorine,

chemicals, and

pesticides.

Built-in automatic continuous leak detection monitoring system

### Bottle-free Water Service Made Simple

| DESCRIPTION           | SPECIFICATION                       |
|-----------------------|-------------------------------------|
| Dimensions            | 50"h x 11.8"w x 17.8"d              |
| Cold Tank Capacity    | 1.6 gallons                         |
| Hot Tank Capacity     | 0.7 gallons                         |
| Ambient Tank Capacity | n/a                                 |
| Sparkling Water       | n/a (only available on the ION 400) |
| Ice Production        | n/a                                 |
| Ice Storage           | n/a                                 |
| UV Sanitization       | n/a                                 |
| Dispense Height       | 10"                                 |
| Configuration         | Freestanding only                   |
| Manufacture           | Wellsys                             |