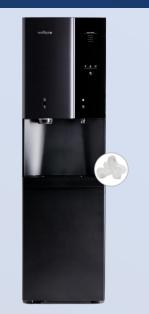

### Bottle-free Water Service Made Simple

| DESCRIPTION           | SPECIFICATION                       |
|-----------------------|-------------------------------------|
| Dimensions            | 50"h x 11.8"w x 17.8"d              |
| Cold Tank Capacity    | 1.6 gallons                         |
| Hot Tank Capacity     | 0.7 gallons                         |
| Ambient Tank Capacity | n/a                                 |
| Sparkling Water       | n/a (only available on the ION 400) |
| Ice Production        | n/a                                 |
| Ice Storage           | n/a                                 |
| UV Sanitization       | n/a                                 |
| Dispense Height       | 10"                                 |
| Configuration         | Freestanding only                   |
| Manufacture           | Wellsys                             |