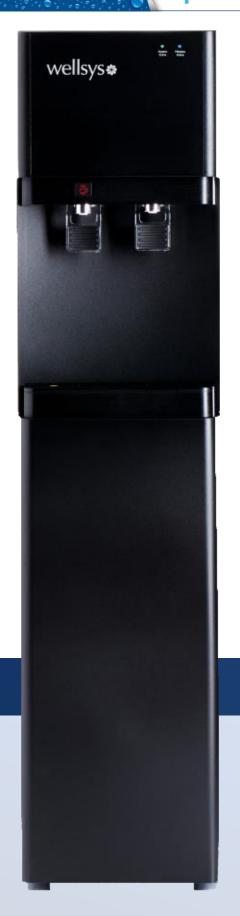

### Bottle-free Water Service Made Simple

| DESCRIPTION           | SPECIFICATION                       |
|-----------------------|-------------------------------------|
| Dimensions            | 50"h x 11.8"w x 17.8"d              |
| Cold Tank Capacity    | 1.6 gallons                         |
| Hot Tank Capacity     | 0.7 gallons                         |
| Ambient Tank Capacity | n/a                                 |
| Sparkling Water       | n/a (only available on the ION 400) |
| Ice Production        | n/a                                 |
| Ice Storage           | n/a                                 |
| UV Sanitization       | n/a                                 |
| Dispense Height       | 10"                                 |
| Configuration         | Freestanding only                   |
| Manufacture           | Wellsys                             |