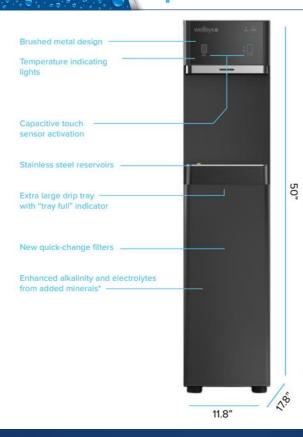

#### SIMPLE WATER SYTEMS (509) 720-8543 sales@simplewaternw.com www.simplewaternw.com

Bottle-free Water Service Made Simple

SafeTouch ™ protection for antimicrobial touch surface

Multi-stage filtration + in-tank UV provides clean, fresh water

Enhanced alkalinity with nutrient and pH boost from added minerals

Built-in leak detection system provides peace of mind

Pre-Carbon

Reduces chlorine,

chemicals, and

pesticides.

In-tank LED UV ensures water tanks remain clean between routine service

# FILTRATION

Sediment Reduces particles such as dirt, silt, rust, and pipe residue.

RO Reduces chlorine, chemicals, and pesticides.

HBoost / Health Adds minerals, electrolytes, and indances alkalinity

### Bottle-free Water Service Made Simple

| SPECIFICATION                              |
|--------------------------------------------|
| 50"h x 11.8"w x 17.8"d                     |
| 1.6 gallons                                |
| 0.7 gallons                                |
| n/a                                        |
| n/a <i>(only available on the ION 400)</i> |
| n/a                                        |
| n/a                                        |
| n/a                                        |
| 12.25"                                     |
| Freestanding only                          |
| Wellsys                                    |
|                                            |