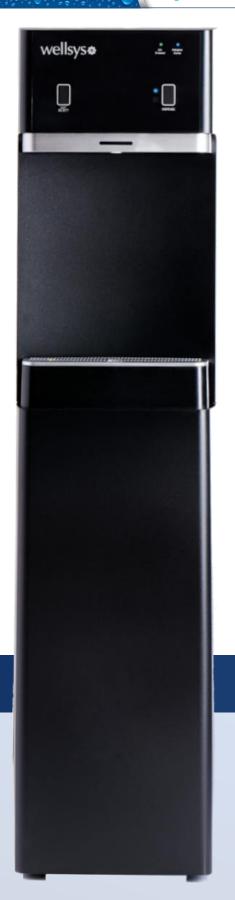

### Bottle-free Water Service Made Simple

| SPECIFICATION                              |
|--------------------------------------------|
| 50"h x 11.8"w x 17.8"d                     |
| 1.6 gallons                                |
| 0.7 gallons                                |
| n/a                                        |
| n/a <i>(only available on the ION 400)</i> |
| n/a                                        |
| n/a                                        |
| n/a                                        |
| 12.25"                                     |
| Freestanding only                          |
| Wellsys                                    |
|                                            |